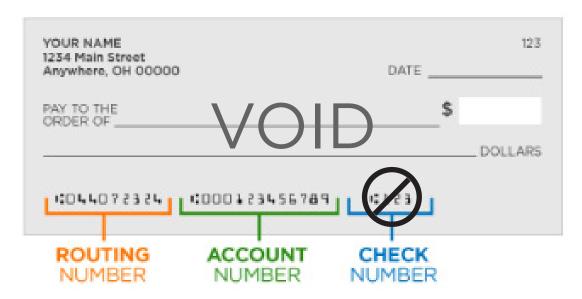

# DID YOU KNOW?

Delta Dental can automatically debit your monthly payment from a checking or savings account.

If you would like to be set up for the automatic debit process, please fill out the form below, attach a copy of your blank voided check and mail it with your enrollment form.

| Bar        | ink Name:                                                                                                                                                                                                                                                              |                           |  |  |  |  |  |  |
|------------|------------------------------------------------------------------------------------------------------------------------------------------------------------------------------------------------------------------------------------------------------------------------|---------------------------|--|--|--|--|--|--|
| Aco        | count Holder Name:                                                                                                                                                                                                                                                     |                           |  |  |  |  |  |  |
|            | Checking Account                                                                                                                                                                                                                                                       |                           |  |  |  |  |  |  |
|            | Savings Account                                                                                                                                                                                                                                                        |                           |  |  |  |  |  |  |
|            | Bank Routing Number                                                                                                                                                                                                                                                    | Bank Account Number       |  |  |  |  |  |  |
|            | •                                                                                                                                                                                                                                                                      | include the check number. |  |  |  |  |  |  |
| wit<br>eff | hereby authorize Delta Dental, subsidiaries, and affiliates to initiate automatic withdrawals (ACH) from the account indicated above. This authorization will remain in effect until I choose to not to renew my contract with Delta Dental or change payment methods. |                           |  |  |  |  |  |  |
| Nar        | ame on account (please print):                                                                                                                                                                                                                                         |                           |  |  |  |  |  |  |
| Acc        | count Holder Signature:                                                                                                                                                                                                                                                | Date:                     |  |  |  |  |  |  |