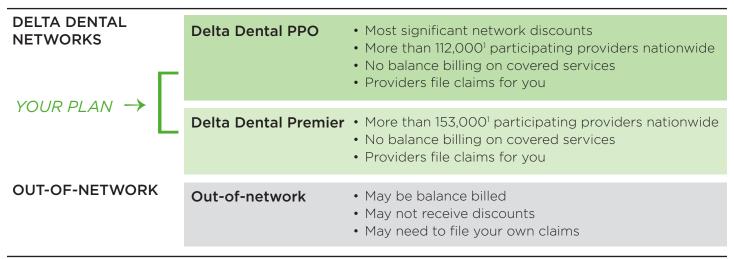

### PPO Plus Premier™ Plan Network Savings

#### Save Money and Stay in Network

With a PPO Plus Premier dental plan, visiting a Delta Dental PPO™ dentist provides the most significant discounts resulting in lowest out-of-pocket costs. In-network PPO dentists have agreed to accept lower fees as full payment for covered services. However, if a dentist doesn't participate in Delta Dental PPO, you can still save money with a Delta Dental Premier® participating dentist. Like our PPO dentists, Delta Dental Premier dentists agree to accept Delta Dental's fee determination as full payment for covered services.