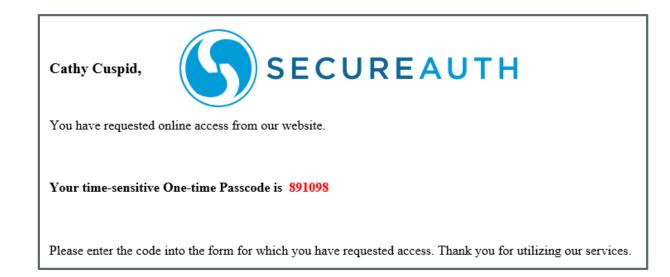

3. Specify your delivery preference (email or phone call) for the code, and click "Submit"

4. Retrieve the one-time passcode via email or phone, as previously selected (your code will always be different)

👼 HIPAA Privacy 🛛 🗧 GLB Privacy 🚔 Privacy Policy 😓 Terms of Use 🍃 Requirements Contact Us

5. Enter the unique passcode and click "Submit"

| Please enter a new password below.                                            |                                                                                              |  |  |  |  |  |  |
|-------------------------------------------------------------------------------|----------------------------------------------------------------------------------------------|--|--|--|--|--|--|
| User ID:                                                                      | CCuspid123                                                                                   |  |  |  |  |  |  |
| New Password:                                                                 |                                                                                              |  |  |  |  |  |  |
| Confirm<br>Password:                                                          |                                                                                              |  |  |  |  |  |  |
|                                                                               | Submit                                                                                       |  |  |  |  |  |  |
|                                                                               |                                                                                              |  |  |  |  |  |  |
| Password must differ from previous password by 1 password(s).                 |                                                                                              |  |  |  |  |  |  |
| Password must (                                                               | differ from previous password by 1 password(s).                                              |  |  |  |  |  |  |
|                                                                               | differ from previous password by 1 password(s).<br>In greater than 10 characters.            |  |  |  |  |  |  |
|                                                                               | greater than 10 characters.                                                                  |  |  |  |  |  |  |
| Password length                                                               | greater than 10 characters.                                                                  |  |  |  |  |  |  |
| Password length<br>Contain 4 of the<br>- 1 digits (0-9).                      | greater than 10 characters.                                                                  |  |  |  |  |  |  |
| Password length<br>Contain 4 of the<br>- 1 digits (0-9).<br>- 1 symbols (!, @ | greater than 10 characters.<br>following:                                                    |  |  |  |  |  |  |
| Password length<br>Contain 4 of the<br>- 1 digits (0-9).<br>- 1 symbols (!, @ | greater than 10 characters.<br>following:<br>g, #, \$, %, *, etc.).                          |  |  |  |  |  |  |
| Password length<br>Contain 4 of the<br>- 1 digits (0-9).<br>- 1 symbols (!, @ | greater than 10 characters.<br>following:<br>9, #, \$, %, *, etc.).<br>nglish letters (A-Z). |  |  |  |  |  |  |