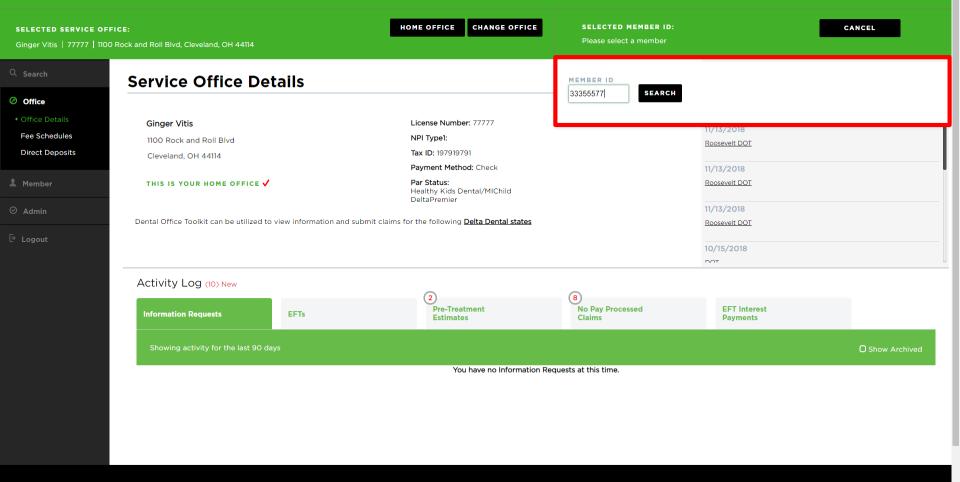

1. Click on the "Change Member" button on the top home bar to enter a Member ID

HIPAA Privacy BCLB Privacy Privacy Policy Terms of Use Nondiscrimination Notice Requirements

2. Type the Member ID number in the box and click "Search"