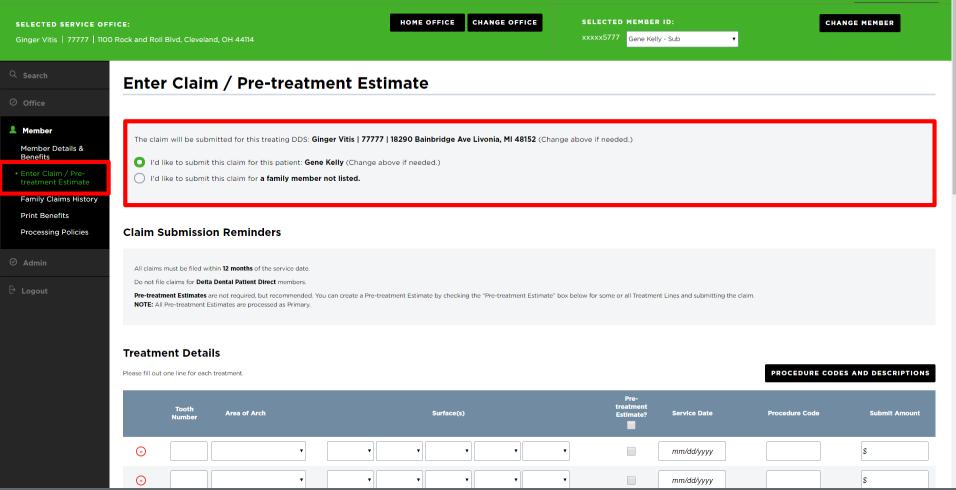

|                                                   |                                     |                |  |  |  |  |
|               |                                                |                               |                                                                     |                                                   |                                     |                |  |  |  |  |
|               |                                                |                               |                                                                     |                                                   |                                     |                |  |  |  |  |

2. Once the member has been selected, click the "Member" tab on the left-hand navigation bar



3. Click "Enter Claim/Pre-treatment Estimate" on the left-hand navigation bar

4. Select the member you would like to submit the Pre-treatment Estimate for

w

| SELECTED SERVICE OFF<br>Bradley Brackets   6666                                                                                                                                                              | HOME OFFICE     CHANGE OFFICE     SELECTED MEMBER ID:     CHANGE MEMBER       1100 Rock and Roll Blvd, Cleveland, OH 44114     xxxxxx1111     Maria Schickert - Sub     XXXXXX1111                                                                                                                                                                                                                                                |
|--------