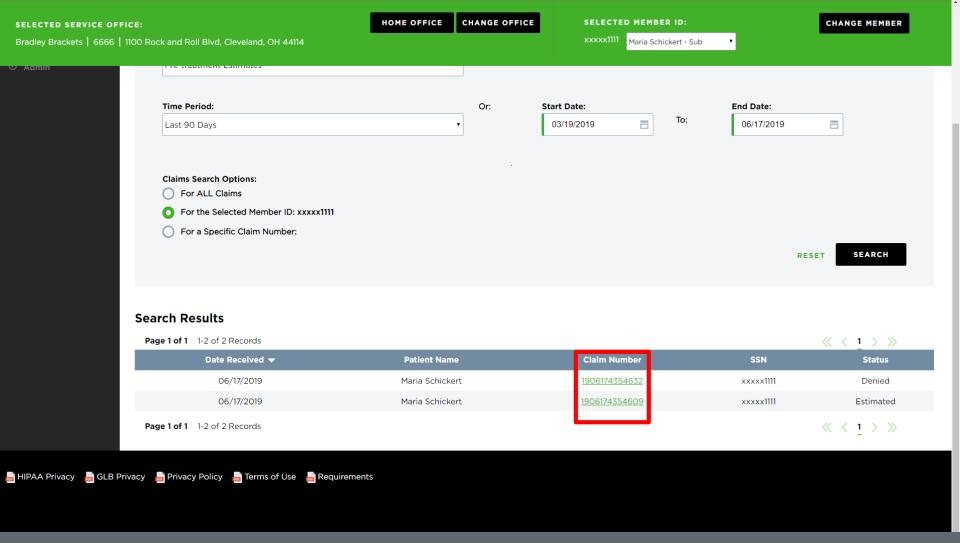

#### Search Results

Page 1 of 1 1-23 of 23 Records

| Fage for 1-25 of 25 Records |               |               |                      |           | $\sim$ $\sim$ $         -$ |
|-----------------------------|---------------|---------------|----------------------|-----------|----------------------------|
| Service Date 🔻              | Date Received | Patient Name  | Claim Number         | SSN       | Status                     |
|                             | 02/25/2019    | Bruce Roberts | <u>1902254133790</u> | xxxxx5444 | Routed                     |
|                             | 02/19/2019    | Clark Kent    | <u>1902194066572</u> | xxxxx4777 | Denied                     |
|                             | 02/19/2019    | Clark Kent    | <u>1902194066571</u> | xxxxx4777 | Denied                     |
|                             | 02/19/2019    | Tim McGraw    | <u>1902194066570</u> | xxxxx5333 | Estimated                  |
|                             | 02/19/2019    | Tim McGraw    | <u>1902194066569</u> | xxxxx5333 | Estimated                  |
|                             | 02/19/2019    | Bruce Roberts | <u>1902194066567</u> | xxxxx5444 | Denied                     |
| 02/18/2019                  | 02/19/2019    | Bruce Roberts | <u>1902194066565</u> | xxxxx5444 | Denied                     |
| 02/15/2019                  | 02/19/2019    | Bruce Roberts | <u>1902194066566</u> | xxxxx5444 | Denied                     |
| 02/13/2019                  | 02/19/2019    | Stan Smith    | <u>1902194066579</u> | xxxxx1009 | Denied                     |
| 02/12/2019                  | 02/19/2019    | Clark Kent    | <u>1902194066576</u> | xxxxx4777 | Denied                     |
| 02/12/2019                  | 02/19/2019    | Clark Kent    | <u>1902194066575</u> | xxxxx4777 | Denied                     |
| 02/08/2019                  | 02/21/2019    | Clark Kent    | <u>1902214099323</u> | xxxxx4777 | Denied                     |
| 02/08/2019                  | 02/21/2019    | Clark Kent    | <u>1902214099322</u> | xxxxx4777 | Denied                     |
| 02/01/2019                  | 02/25/2019    | Bruce Roberts | <u>1902254133797</u> | xxxxx5444 | Routed                     |
| 02/01/2019                  | 02/25/2019    | Bruce Roberts | <u>1902254133796</u> | xxxxx5444 | Denied                     |
| 02/01/2019                  | 02/14/2019    | Faith Hill    | <u>1902144991419</u> | xxxxx5333 | Paid                       |
| 02/01/2019                  | 02/14/2019    | Faith Hill    | <u>1902144991418</u> | xxxxx5333 | Paid                       |
| 01/22/2019                  | 02/19/2019    | Clark Kent    | <u>1902194066574</u> | xxxxx4777 | Denied                     |
| 01/22/2019                  | 02/19/2019    | Clark Kent    | <u>1902194066573</u> | xxxxx4777 | Denied                     |
| 01/15/2019                  | 02/19/2019    | Clark Kent    | <u>1902194066578</u> | xxxxx4777 | Denied                     |
| 01/15/2019                  | 02/19/2019    | Clark Kent    | 1902194066577        | ×××××4777 | Denied                     |

- 1. Click on "Search" on the left-hand navigation bar
- 2. Fill out the data fields outlined in red
- 3. Enter the desired time period or start/end dates outlined in **blue**
- 4. Click "Search"

xxxxx5777 Gene Kelly - Sub