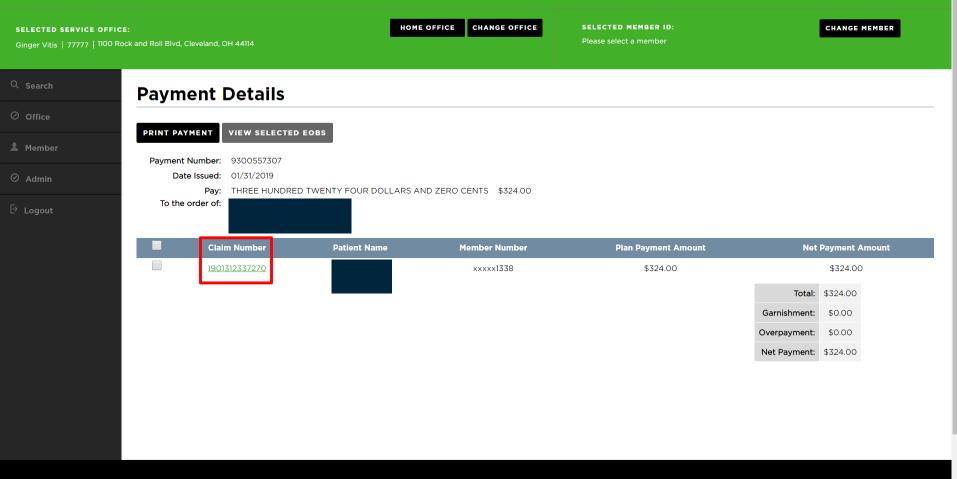

- 1. Click on "Search" on the left-hand navigation bar
- 2. Fill out the data fields outlined in red
- 3. Enter the desired time period or start/end dates outlined in **blue**
- 4. Click "Search"

xxxxx5777 Gene Kelly - Sub