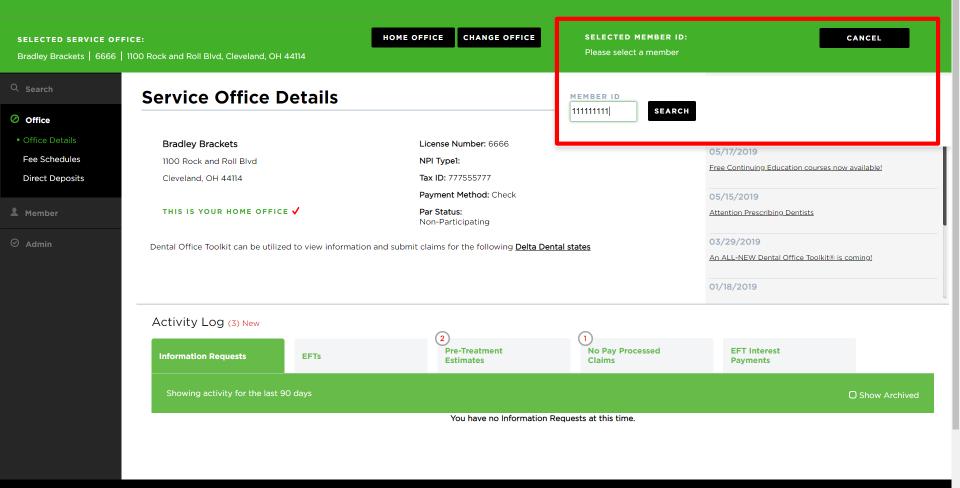

1. Click on the "Change Member" button on the top home bar to enter a Member ID

HIPAA Privacy BCLB Privacy Privacy Policy Terms of Use Nondiscrimination Notice Requirements

2. Type the Member ID number in the box and click "Search"

| SELECTED SERVICE OFF<br>Ginger Vitis   77777   1100            | PICE: HOME OFFICE CHANGE OFF                                 | ICE SELECTED MEMBER ID:<br>xxxxx5777 Gene Kelly - Sub | CHANGE MEMBER                                                           |
|----------------------------------------------------------------|--------------------------------------------------------------|-------------------------------------------------------|-------------------------------------------------------------------------|
| 익 Search                                                       | Member Details & Benefits                                    |                                                       | VIEW CLAIM REMINDERS                                                    |
| ⊘ Office                                                       |                                                              |                                                       |                                                                         |
| Member     Member Details &     Benefits                       | Gene Kelly<br>Relationship: Subscriber                       |                                                       | Subscriber: Gene Kelly<br>Member Number: xxxxx5777<br>Alternate ID: N/A |
| Enter Claim / Pre-<br>treatment Estimate                       |                                                              |                                                       |                                                                         |
| Family Claims History<br>Print Benefits<br>Processing Policies | View All Members                                             |                                                       | ~                                                                       |
| ⊘ Admin<br>⊡ Logout                                            | PPO Dentist     Premier Dentist     Nonparticipating Dentist |                                                       |                                                                         |
|                                                                | Coverages                                                    |                                                       | ~                                                                       |
|                                                                | Exclusions And Limitations                                   |                                                       | ~                                                                       |
|                                                                | Maximums and Deductibles                                     |                                                       | ~                                                                       |