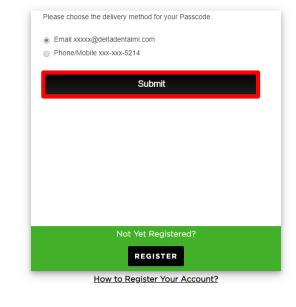

ᡖ HIPAA Privacy 👝 GLB Privacy Privacy Policy Terms of Use Nondiscrimination Notice Requirements Contact Us

© 2001-2018 Delta Dental Plan of Michigan, Inc. All Rights Reserved.

1. On the DOT login screen, click "Forgot Password"

ᡖ HIPAA Privacy 🛛 📙 GLB Privacy Privacy Policy 🛛 Terms of Use Nondiscrimination Notice Requirements Contact Us

© 2001-2018 Delta Dental Plan of Michigan, Inc. All Rights Reserved.

2. Enter the username associated with the account you would like to reset the password for

3. Specify your delivery preference (email or phone call) for the code, and click "Submit"

4. Retrieve the one-time passcode via email or phone, as previously selected (your code will always be different)