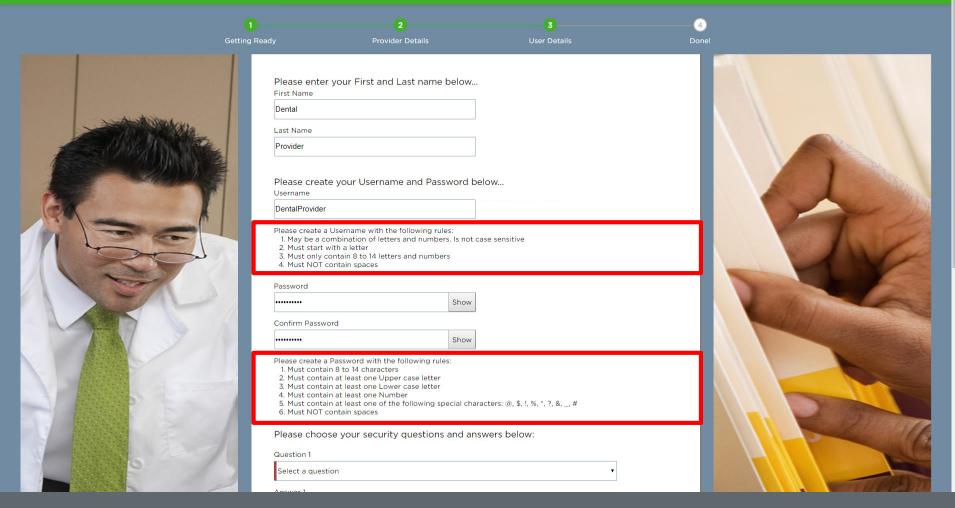

3. Ensure the provider completes all fields and meets necessary username and password requirements

| Password                        |                                                                                                 |               |                       |      |
|---------------------------------|-------------------------------------------------------------------------------------------------|---------------|-----------------------|------|
| •••••                           | Show                                                                                            |               | and the second second |      |
| Confirm Password                |                                                                                                 |               |                       |      |
| •••••                           | Show                                                                                            |               |                       |      |
| 6. Must NOT contain spaces      | 's<br>er case letter<br>er case letter<br>hber<br>he following special characters: @, \$, !, %, | *, ?, &, _, # |                       |      |
| Please choose your securit      | y questions and answers below:                                                                  |               |                       |      |
| Question 1                      |                                                                                                 |               |                       |      |
| In what city were you born?     |                                                                                                 |               |                       |      |
| Answer 1                        |                                                                                                 |               |                       |      |
| New York                        |                                                                                                 |               |                       |      |
| Question 2                      |                                                                                                 |               |                       | G    |
| What was your dream job as a cl | ild?                                                                                            |               |                       |      |
| Answer 2                        |                                                                                                 |               |                       |      |
| Dentist                         |                                                                                                 |               |                       |      |
| Question 3                      |                                                                                                 |               |                       |      |
| Who is your personal hero?      |                                                                                                 |               |                       | R    |
| Answer 3                        |                                                                                                 |               |                       | NT N |
| Tooth Fairy                     |                                                                                                 |               | -                     |      |
|                                 |                                                                                                 |               |                       | /    |
| Cancel Registration             |                                                                                                 | BACK          |                       |      |

4. Ensure the provider creates and answers three security questions

ᡖ HIPAA Privacy 🔚 GLB Privacy Privacy Policy Terms of Use Nondiscrimination Notice Requirements Contact Us

© 2001-2018 Delta Dental Plan of Michigan, Inc. All Rights Reserved.