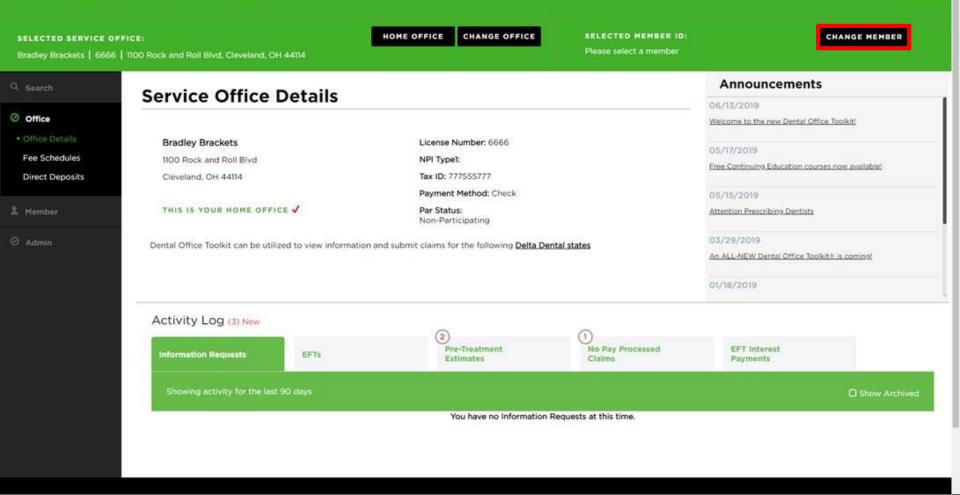

1. Click on the "Change Member" button on the top home bar to enter a Member ID

HIPAA Privacy BCLB Privacy Privacy Policy Terms of Use Nondiscrimination Notice Requirements

2. Type the Member ID number in the box and click "Search"