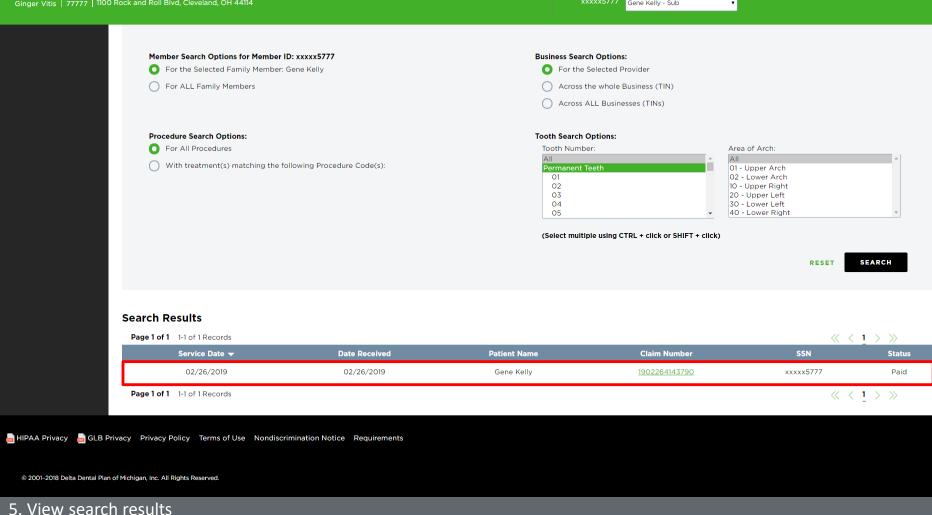

#### Search Results

Page 1 of 1 1-23 of 23 Records

| Fage for 1-25 of 25 Records |               |               |                      |           | $\sim$ $\sim$ $         -$ |
|-----------------------------|---------------|---------------|----------------------|-----------|----------------------------|
| Service Date 🔻              | Date Received | Patient Name  | Claim Number         | SSN       | Status                     |
|                             | 02/25/2019    | Bruce Roberts | <u>1902254133790</u> | xxxxx5444 | Routed                     |
|                             | 02/19/2019    | Clark Kent    | <u>1902194066572</u> | xxxxx4777 | Denied                     |
|                             | 02/19/2019    | Clark Kent    | <u>1902194066571</u> | xxxxx4777 | Denied                     |
|                             | 02/19/2019    | Tim McGraw    | <u>1902194066570</u> | xxxxx5333 | Estimated                  |
|                             | 02/19/2019    | Tim McGraw    | <u>1902194066569</u> | xxxxx5333 | Estimated                  |
|                             | 02/19/2019    | Bruce Roberts | <u>1902194066567</u> | xxxxx5444 | Denied                     |
| 02/18/2019                  | 02/19/2019    | Bruce Roberts | <u>1902194066565</u> | xxxxx5444 | Denied                     |
| 02/15/2019                  | 02/19/2019    | Bruce Roberts | <u>1902194066566</u> | xxxxx5444 | Denied                     |
| 02/13/2019                  | 02/19/2019    | Stan Smith    | <u>1902194066579</u> | xxxxx1009 | Denied                     |
| 02/12/2019                  | 02/19/2019    | Clark Kent    | <u>1902194066576</u> | xxxxx4777 | Denied                     |
| 02/12/2019                  | 02/19/2019    | Clark Kent    | <u>1902194066575</u> | xxxxx4777 | Denied                     |
| 02/08/2019                  | 02/21/2019    | Clark Kent    | <u>1902214099323</u> | xxxxx4777 | Denied                     |
| 02/08/2019                  | 02/21/2019    | Clark Kent    | <u>1902214099322</u> | xxxxx4777 | Denied                     |
| 02/01/2019                  | 02/25/2019    | Bruce Roberts | <u>1902254133797</u> | xxxxx5444 | Routed                     |
| 02/01/2019                  | 02/25/2019    | Bruce Roberts | <u>1902254133796</u> | xxxxx5444 | Denied                     |
| 02/01/2019                  | 02/14/2019    | Faith Hill    | <u>1902144991419</u> | xxxxx5333 | Paid                       |
| 02/01/2019                  | 02/14/2019    | Faith Hill    | <u>1902144991418</u> | xxxxx5333 | Paid                       |
| 01/22/2019                  | 02/19/2019    | Clark Kent    | <u>1902194066574</u> | xxxxx4777 | Denied                     |
| 01/22/2019                  | 02/19/2019    | Clark Kent    | <u>1902194066573</u> | xxxxx4777 | Denied                     |
| 01/15/2019                  | 02/19/2019    | Clark Kent    | <u>1902194066578</u> | xxxxx4777 | Denied                     |
| 01/15/2019                  | 02/19/2019    | Clark Kent    | 1902194066577        | ×××××4777 | Denied                     |