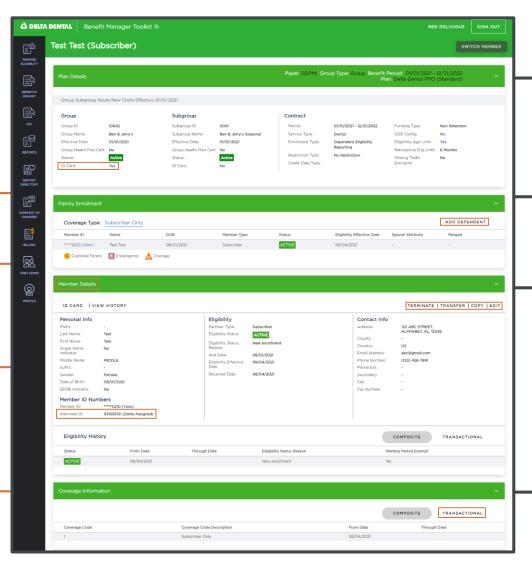

## **Basic Functionality** | **General Layout**

Adding a Dependent:

Navigating and clicking Add

Dependent will open the new

workflow.

Member Detail Actions: Ability to Terminate, Transfer, Copy, and Edit a Member.

Member ID: Sensitive data will automatically be hidden until *View* is selected. After selecting, the full value will show for 30 seconds or until you press Hide.

Transactional View: Allows you to view additional details about certain alterations to a Member's account.

**Plan Details** section documents all relevant Group, Subgroup, and Contract information.

Family Enrollment section would detail any family members included on this Subscriber's account.

Member Details will show the Member's Personal, Eligibility, and Contact information, in addition to Eligibility History.

**Coverage Information** will display additional details about the Member's coverage.