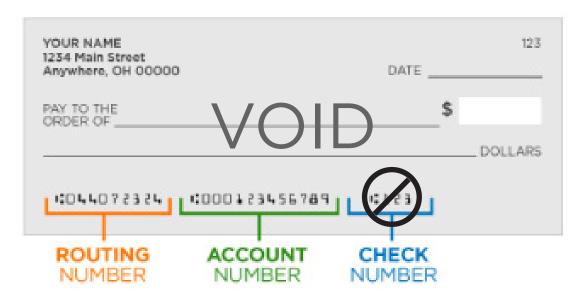

## DID YOU KNOW?

Delta Dental can automatically debit your monthly payment from a checking or savings account.

If you would like to be set up for the automatic debit process, please fill out the form below, attach a copy of your blank voided check and mail it with your enrollment form.

| Bar        | Bank Name:                                                                                                                                                                                                                                                               |                           |  |  |  |  |
|------------|--------------------------------------------------------------------------------------------------------------------------------------------------------------------------------------------------------------------------------------------------------------------------|---------------------------|--|--|--|--|
| Aco        | Account Holder Name:                                                                                                                                                                                                                                                     |                           |  |  |  |  |
|            | Checking Account                                                                                                                                                                                                                                                         |                           |  |  |  |  |
|            | Savings Account                                                                                                                                                                                                                                                          |                           |  |  |  |  |
|            | Bank Routing Number                                                                                                                                                                                                                                                      | Bank Account Number       |  |  |  |  |
|            | •                                                                                                                                                                                                                                                                        | include the check number. |  |  |  |  |
| wit<br>eff | I hereby authorize Delta Dental, subsidiaries, and affiliates to initiate automatic withdrawals (ACH) from the account indicated above. This authorization will remain in effect until I choose to not to renew my contract with Delta Dental or change payment methods. |                           |  |  |  |  |
| Nar        | Name on account (please print):                                                                                                                                                                                                                                          |                           |  |  |  |  |
| Acc        | count Holder Signature:                                                                                                                                                                                                                                                  | Date:                     |  |  |  |  |