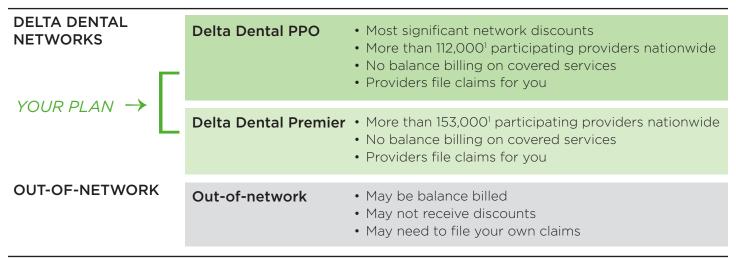

#### PPO Plus Premier™ Plan Network Savings

#### Save Money and Stay in Network

With a PPO Plus Premier dental plan, visiting a Delta Dental PPO™ dentist provides the most significant discounts resulting in lowest out-of-pocket costs. In-network PPO dentists have agreed to accept lower fees as full payment for covered services. However, if a dentist doesn't participate in Delta Dental PPO, you can still save money with a Delta Dental Premier® participating dentist. Like our PPO dentists, Delta Dental Premier dentists agree to accept Delta Dental's fee determination as full payment for covered services.