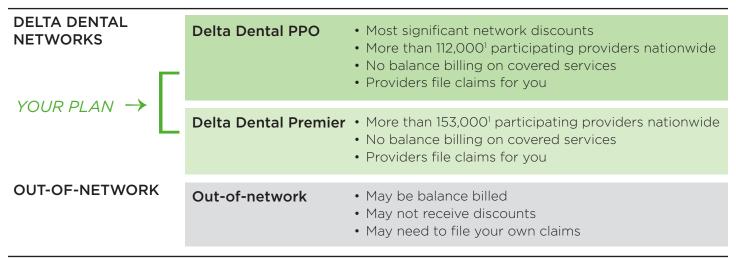

## KRTA Benefit Plan Options

|                                                                                               | Option A -<br>PPO                                                            | Option B -<br>PPO+                | Option C -<br>PPO Basic                                                      |
|-----------------------------------------------------------------------------------------------|------------------------------------------------------------------------------|-----------------------------------|------------------------------------------------------------------------------|
|                                                                                               | Delta Dental PPO™<br>Participating Dentist<br>(Non-participating<br>Dentist) | Delta Dental PPO<br>Plus Premier™ | Delta Dental PPO™<br>Participating Dentist<br>(Non-participating<br>Dentist) |
| Preventive and Diagnostic (Deductible does not apply)                                         |                                                                              |                                   |                                                                              |
| Oral examination (limited to 2 per calendar year)                                             | 100% (75%)                                                                   | 100%                              | 100% (75%)                                                                   |
| Emergency Exam                                                                                | 100% (75%)                                                                   | 100%                              | 100% (75%)                                                                   |
| Palliative emergency treatment                                                                | 100% (75%)                                                                   | 100%                              | 100% (75%)                                                                   |
| Periapical, bitewing, panoramic or complete series x-ray                                      | 100% (75%)                                                                   | 100%                              | 100% (75%)                                                                   |
| Topical fluoride application (up to age 19)                                                   | 100% (75%)                                                                   | 100%                              | 100% (75%)                                                                   |
| Routine cleanings                                                                             | 100% (75%)                                                                   | 100%                              | 100% (75%)                                                                   |
| Sealants (up to age 16)                                                                       | 100% (75%)                                                                   | 100%                              | 100% (75%)                                                                   |
| Space maintainers (up to age 11)                                                              | 100% (75%)                                                                   | 100%                              | 100% (75%)                                                                   |
| Minor Services                                                                                |                                                                              |                                   |                                                                              |
| Routine Fillings (including composites)                                                       | 50% (25%)                                                                    | 50%                               | Not Covered                                                                  |
| Simple extractions                                                                            | 50% (25%)                                                                    | 50%                               | Not Covered                                                                  |
| Periodontic services                                                                          | 50% (25%)                                                                    | 50%                               | Not Covered                                                                  |
| Major Services**                                                                              |                                                                              |                                   |                                                                              |
| Inlays or crowns                                                                              | 50% (25%)                                                                    | 25%                               | Not Covered                                                                  |
| Prosthetic services (bridges, dentures and partials)                                          | 50% (25%)                                                                    | 25%                               | Not Covered                                                                  |
| Root canal therapy                                                                            | 50% (25%)                                                                    | 25%                               | Not Covered                                                                  |
| Oral surgery                                                                                  | 50% (25%)                                                                    | 25%                               | Not Covered                                                                  |
| Simple denture repair                                                                         | 50% (25%)                                                                    | 25%                               | Not Covered                                                                  |
| Implants                                                                                      | 50% (25%)                                                                    | 25%                               | Not Covered                                                                  |
|                                                                                               |                                                                              |                                   |                                                                              |
| Deductibles                                                                                   | \$50 Individual<br>\$150 Family                                              | \$50 Individual<br>\$150 Family   | \$0 Individual<br>\$0 Family                                                 |
| Benefit Period Maximum<br>(Diagnostic & Preventive services are excluded from<br>the maximum) | \$1,500                                                                      | \$1,500                           | N/A                                                                          |

<sup>\*</sup> Option B: The Delta Dental PPO Plus Premier program allows members to utilize any licensed provider. Members who choose a Delta Dental PPO network provider have the lowest out of pocket expenses and cannot be balance billed. Members who choose a Delta Dental Premier network provider cannot be balance billed.