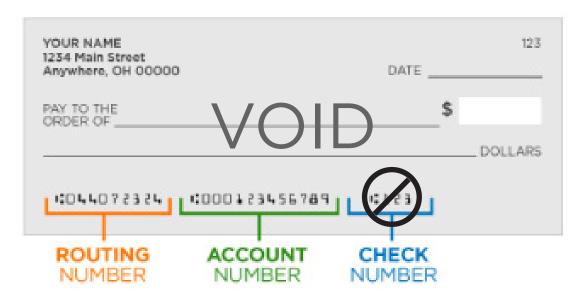

Paid on a monthly basis by credit card or bank draft

Paid on an annual basis by credit card or bank draft

Applications received by the 20th of the month will be effective the 1st of the following month. If received after the 20th, effective date is the 1st of the second following month.