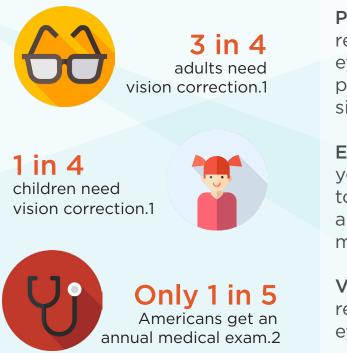

# You'll see the difference with DeltaVision®

**Personalized Care.** DeltaVision members receive quality care that focuses on their eyes and overall wellness. Our eye care provider will look for vision problems and signs of other health conditions.

**Eyewear.** Choose eyewear that's right for you and your budget. From classic styles to the latest designer fashions, there are hundreds of options for DeltaVision members.

Value and Savings. DeltaVision members receive great benefits on exams and eyewear at an affordable price.