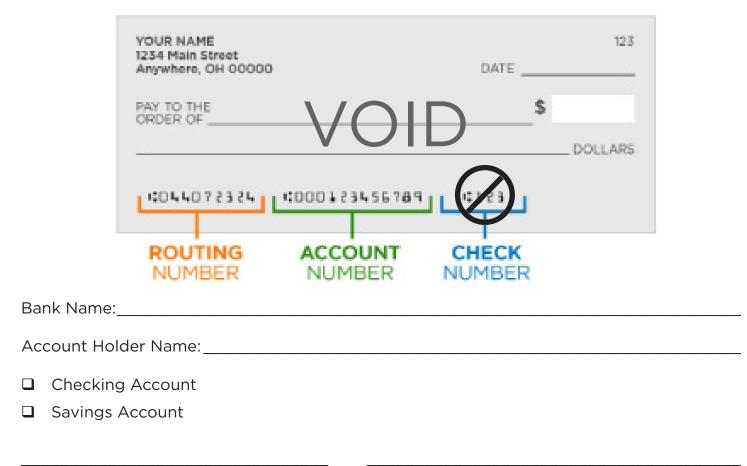

# DID YOU KNOW?

Delta Dental can automatically debit your monthly payment from a checking or savings account.

If you would like to be set up for the automatic debit process, please fill out the form below, attach a copy of your blank voided check and mail it with your enrollment form.

Bank Routing Number

Bank Account Number

Please do not include the check number.

I hereby authorize Delta Dental, subsidiaries, and affiliates to initiate automatic withdrawals (ACH) from the account indicated above. This authorization will remain in effect until I choose to not to renew my contract with Delta Dental or change payment methods.