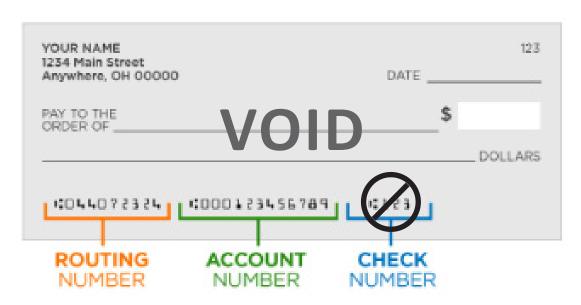

### **DID YOU KNOW?**

Delta Dental can automatically debit your monthly payment from a checking or savings account.

If you would like to be set up for the automatic debit process, please fill out the form below, attach a copy of your blank voided check and mail it with your enrollment form.

| Account Holder Name:            |                                                                                                                                                  |
|---------------------------------|--------------------------------------------------------------------------------------------------------------------------------------------------|
| ☐ Checking Account              |                                                                                                                                                  |
| □ Savings Account               |                                                                                                                                                  |
|                                 |                                                                                                                                                  |
| Bank Routing Number             | Bank Account Number                                                                                                                              |
| Please do no                    | ot include the check number.                                                                                                                     |
|                                 | ries, and affiliates to initiate automatic withdrawals (ACH) uthorization will remain in effect until I choose to not to change payment methods. |
| Name on account (please print): |                                                                                                                                                  |
| Account Holder Signature:       | Date:                                                                                                                                            |